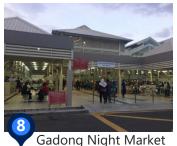

# Gadong Night Market

Brunei's legendary night market right on the outskirts of Gadong. It offers endless variety of local snacks and dishes, from grilled meat on skewers, rice topped with chicken and sambal on the side and a whole lot more of Bruneian favourites, this is undoubtedly Brunei's busiest and most buzzing night stop on any day.