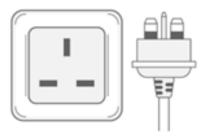

## Electricity

220-240 volts AC (50 cycles) is the standard electrical current used in Brunei Darussalam. Power Plugs with three square prongs may be used.