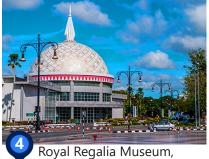

# Royal Regalia Museum

Catch a glimpse of the Sultan's full regalia, including the crown and royal chariot along with the vast collection of other opulent symbols of Brunei's 600 year old monarchy at this museum, established in 1992 to commemorate the Silver Jubliee of His Majesty's accession to the throne.