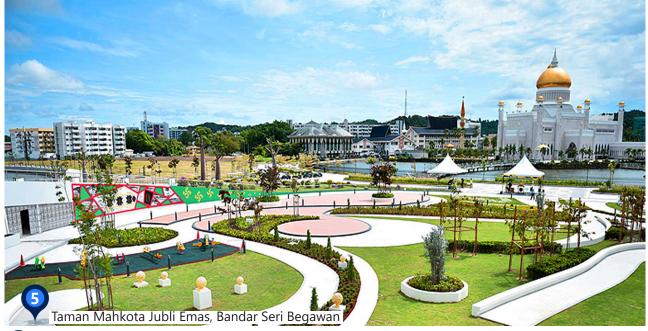

# 🖓 Taman Mahkota Jubli Emas

Formerly known as Eco-Corridor Park, is a riverfront public park in Bandar Seri Begawan, Brunei. The park was inaugurated on 22 October 2017 in conjunction with the Golden Jubilee of His Majesty the Sultan's accession to the throne as the 29th and current Sultan of Brunei.