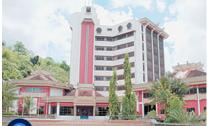

# Jame' 'Asr Hassanil Bolkiah Mosque

The mosque is the largest and one of the most magnificent looking in Brunei Darussalam. It was built to commemorate the 25th anniversary of His Majesty the Sultan's reign.