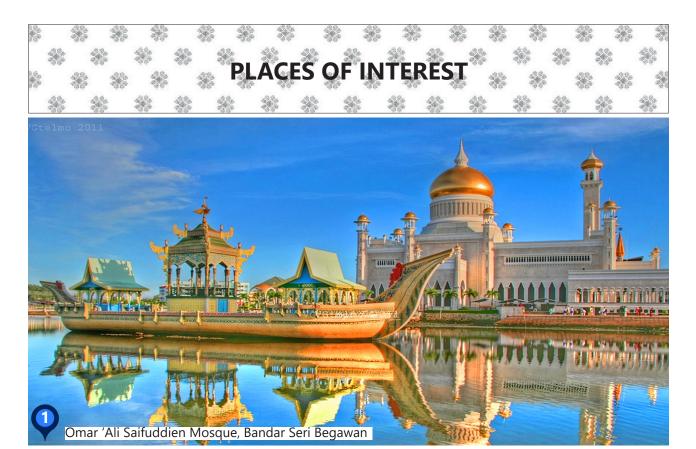

# Omar 'Ali Saifuddien Mosque

The glistening heart of the capital and symbol of the country's deeply-rooted Islamic faith is the Omar 'Ali Saifuddien Mosque, built in 1958.